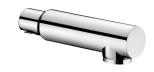

## **Stainless steel BIOCLIP spout**

Ref. 20003

Spout L. 77mm Ø28mm for mixers with removable spouts

2025 UK public price excluding VAT: £103.32

## **DESCRIPTION**

Stainless steel BIOCLIP spout - Ref. 20003

Removable stainless steel BIOCLIP spout L. 77mm, Ø 28mm for easy cleaning/descaling of the interior or autoclaving.

Fitted with a hygienic flow straightener, suitable for fitting a point-of-use BIOFIL filter.