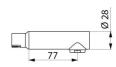

## **Stainless steel BIOCLIP spout**

Ref. 20003

Spout L. 77mm Ø28mm for mixers with removable spouts

2025 UK public price excluding VAT: £103.32

## TECHNICAL CHARACTERISTICS

Stainless steel BIOCLIP spout - Ref. 20003

| Spout length | 77mm             |
|--------------|------------------|
| Finish       | Stainless steel  |
| Norms        | ACS              |
| Warranty     | 30 g<br>WASRANTY |