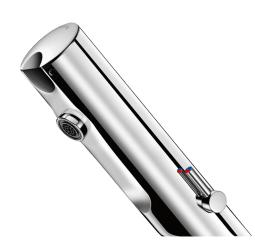

#### TEMPOMATIC MIX 4 electronic mixer - Ref. 49000615

Deck-mounted electronic basin mixer: Battery-operated with integrated 123 6V Lithium batteries. Reduced stagnation solenoid valve and electronic unit integrated into the body of the mixer. Flow rate pre-set at 3 lpm at 3 bar, can be adjusted from 1.4 - 6 lpm. Scale-resistant flow straightener. Duty flush (~60 seconds every 24 hours after last use). Presence detection sensor at the end of the spout optimises detection. Chrome-plated stainless steel body. Cap fixed in place by two concealed screws. PEX flexibles Ø 15mm for compression fittings with stopcocks, filters and nonreturn valves. Fixing reinforced by 2 stainless steel rods. Anti-blocking security. Side temperature control with adjustable maximum temperature limiter. Suitable for people with reduced mobility.