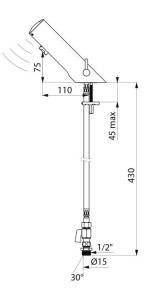

#### TEMPOMATIC MIX 4 electronic mixer - Ref. 49000615

| Supply        | 6V batteries |
|---------------|--------------|
| Connector     | M½" Ø 15mm   |
| Technology    | Electronic   |
| Drop height   | 70mm         |
| Spout length  | 105mm        |
| Flow rate     | 3 lpm        |
| Norms         | JWRAS        |
| Warranty      | 30 M         |
| Repairability |              |