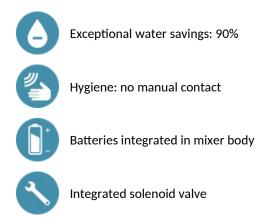

#### TEMPOMATIC MIX 4 electronic mixer - Ref. 49000615

Deck-mounted electronic basin mixer: Battery-operated with integrated 123 6V Lithium batteries. Reduced stagnation solenoid valve and electronic unit integrated into the body of the mixer. Flow rate pre-set at 3 lpm at 3 bar, can be adjusted from 1.4 - 6 lpm. Scale-resistant flow straightener. Duty flush (~60 seconds every 24 hours after last use). Presence detection sensor at the end of the spout optimises detection. Chrome-plated stainless steel body. Cap fixed in place by two concealed screws. PEX flexibles Ø 15mm for compression fittings with stopcocks, filters and nonreturn valves. Fixing reinforced by 2 stainless steel rods. Anti-blocking security. Side temperature control with adjustable maximum temperature limiter. Suitable for people with reduced mobility.

## **ADVANTAGES**