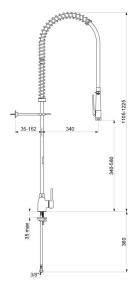

## TECHNICAL CHARACTERISTICS

Pre-rinse set with mixer - Ref. 5626

| F3/8"                    |
|--------------------------|
| 1105 - 1225mm            |
| 340 - 580mm              |
| 9 lpm via the hand spray |
| 35 -162mm                |
| Chrome-plated brass      |
| ACS 📜 🔘                  |
| 30 g                     |
| 50 g                     |
|                          |