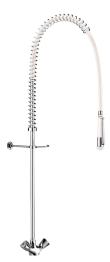

## Pre-rinse set with mixer

Ref. G6633

Without bib tap

2024 UK public price excluding VAT: £639.35

Pre-rinse set with mixer - Ref. G6633

Complete pre-rinse set without bib tap. Suitable for intensive use in professional kitchens.

Single hole deck-mounted mixer with:

- valve head with control knobs.
- F3/8" flexible connectors and non-return valves.
- reinforced fixing via 2 threaded rods and back-nuts.

White hand spray with adjustable jet and 9 lpm flow rate at the outlet (ref. 433000).

Scale-resistant hand spray and shock-resistant tip.

White, reinforced, food-grade flexible hose L. 0.95m.

3/4" brass column.

Adjustable wall bracket.

Stainless steel spring guide.

30-year warranty.