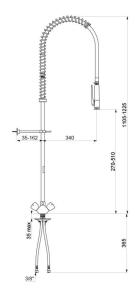

## **TECHNICAL CHARACTERISTICS**

Pre-rinse set with mixer - Ref. G6633

| Connector         | F3/8"                    |
|-------------------|--------------------------|
| Height            | 1075 - 1195mm            |
| Drop height       | 310 - 550mm              |
| Flow rate         | 9 lpm via the hand spray |
| Width to the wall | 35 - 162mm               |
| Finish            | Chrome-plated brass      |
| Norms             | ACS                      |
| Warranty          | 30 S                     |
| Repairability     | 50 S REPARABILITY        |
|                   |                          |