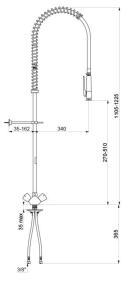

#### Pre-rinse set with mixer - Ref. G6633

| Connector         | F3/8"                    |
|-------------------|--------------------------|
| Height            | 1075 - 1195mm            |
| Drop height       | 310 - 550mm              |
| Flow rate         | 9 lpm via the hand spray |
| Width to the wall | 35 - 162mm               |
| Finish            | Chrome-plated brass      |
| Norms             | ACS 🎽 🙆                  |
| Warranty          | 30 S                     |
| Repairability     |                          |