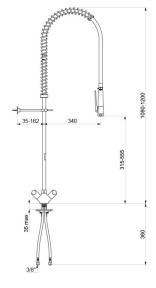

### Pre-rinse set with mixer - Ref. 5630

| Connector         | F3/8"                    |
|-------------------|--------------------------|
| Height            | 1080 - 1200mm            |
| Drop height       | 315 - 555mm              |
| Flow rate         | 9 lpm via the hand spray |
| Width to the wall | 35 - 162mm               |
| Finish            | Chrome-plated brass      |
| Norms             | 📜 ACS 🙆                  |
| Warranty          | 30 g                     |
| Repairability     | F50 B                    |