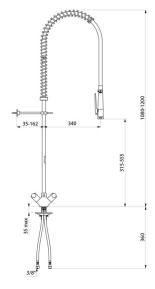

### Pre-rinse set with mixer - Ref. 5630

| Connector         | F3/8"                          |
|-------------------|--------------------------------|
| Height            | 1080 - 1200mm                  |
| Drop height       | 315 - 555mm                    |
| Flow rate         | 9 lpm via the hand spray       |
| Width to the wall | 35 - 162mm                     |
| Finish            | Chrome-plated brass            |
| Norms             | ACS 🙆                          |
| Warranty          | 30 g                           |
| Repairability     | 50 <sup>2</sup><br>REPARAMULTY |