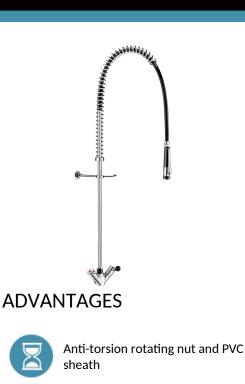

#### Pre-rinse set with mixer - Ref. 5630

Complete pre-rinse set without bib tap suitable for intensive use in professional kitchens. Deck-mounted single hole mixer with: - valve heads with reinforced mechanisms and ergonomic control levers. - F3/8" flexibles and non-return valves.

- reinforced fixing via 2 threaded rods with back-nuts.

Black hand spray with adjustable jet and 9 lpm flow rate at the outlet (ref. 433010).

Scale-resistant hand spray with shock-resistant tip. Black, reinforced, food-grade flexible hose L. 0.95m. 3/4" brass column. Adjustable wall bracket. Stainless steel spring guide. 30-year warranty.

Comfort: ergonomic controls

Hygiene: PVC flexible, scale-resistant spray

Increased resistance: high quality flexible