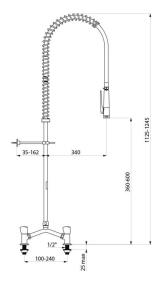

## TECHNICAL CHARACTERISTICS

Twin hole pre-rinse set with mixer - Ref. G6533

| Connector         | M1/2"                    |
|-------------------|--------------------------|
| Height            | 1125 - 1245mm            |
| Drop height       | 360 - 600mm              |
| Flow rate         | 9 lpm via the hand spray |
| Width to the wall | 35 - 162mm               |
| Finish            | Chrome-plated brass      |
| Norms             | ACS (1)                  |
| Warranty          | 30g<br>WASSANTY          |
| Repairability     | 50° g                    |