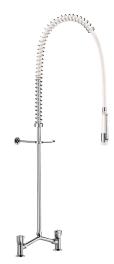

## Twin hole pre-rinse set with mixer

Ref. G6533

Without bib tap

2024 UK public price excluding VAT: £675.27

Twin hole pre-rinse set with mixer - Ref. G6533

Complete pre-rinse set without bib tap suitable for intensive use in professional kitchens.

Deck-mounted twin hole mixer with adjustable centres 100 - 240mm with:

- valve heads with control knobs.
- offset inlet connections with M1/2" tails.
- supplied with non-return valves.

White hand spray with adjustable jet and 9 lpm flow rate at the outlet (ref. 433000).

Scale-resistant hand spray with shock-resistant tip.

White, reinforced, food-grade flexible hose L. 0.95m.

3/4" brass column.

Adjustable wall bracket.

Stainless steel spring guide.

30-year warranty.

These pre-rinse sets can be installed close to the splashback.