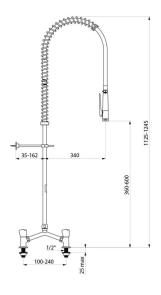

## TECHNICAL CHARACTERISTICS

Twin hole pre-rinse set with mixer - Ref. G6533

| Connector         | M1/2"                    |
|-------------------|--------------------------|
| Height            | 1125 - 1245mm            |
| Drop height       | 360 - 600mm              |
| Flow rate         | 9 lpm via the hand spray |
| Width to the wall | 35 - 162mm               |
| Finish            | Chrome-plated brass      |
| Norms             | ACS (1)                  |
| Warranty          | 30g<br>WASSANTY          |
| Repairability     | 50° g                    |