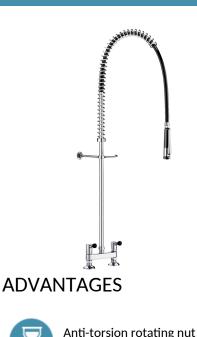

#### Twin hole pre-rinse set with mixer - Ref. 5680

Complete pre-rinse set without bib tap suitable for intensive use in professional kitchens.

Deck-mounted twin hole mixer with 150mm centres with:

- valve heads with reinforced mechanisms with ergonomic control levers. - offset inlet connections with M1/2" tails.

Black hand spray with adjustable jet and 9 lpm flow rate at the outlet (ref. 433010).

Scale-resistant hand spray and shock-resistant tip. Black reinforced, food-grade flexible hose L. 0.95m. 3/4" brass column. Adjustable wall bracket. Stainless steel spring guide. 30-year warranty.

Anti-torsion rotating nut and PVC sheath

Comfort: ergonomic controls

Hygiene: PVC flexible, scale-resistant spray

Increased resistance: high quality flexible