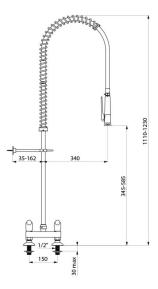

#### Twin hole pre-rinse set with mixer - Ref. 5680

| Connector         | M1/2"                    |
|-------------------|--------------------------|
| Height            | 1110 - 1230mm            |
| Drop height       | 345 - 585mm              |
| Flow rate         | 9 lpm via the hand spray |
| Width to the wall | 35 - 162mm               |
| Finish            | Chrome-plated brass      |
| Norms             | 🗎 ACS 🙆                  |
| Warranty          | 30 g                     |
| Repairability     | FE AND A STATE           |