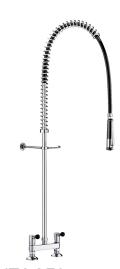

## Twin hole pre-rinse set with mixer

Ref. 5680

Without bib tap

2025 UK public price excluding VAT: £852.82

## **DESCRIPTION**

Twin hole pre-rinse set with mixer - Ref. 5680

Complete pre-rinse set without bib tap suitable for intensive use in professional kitchens.

Deck-mounted twin hole mixer with 150mm centres with:

- valve heads with reinforced mechanisms with ergonomic control levers.
- offset inlet connections with M1/2" tails.

Black hand spray with adjustable jet and 9 lpm flow rate at the outlet (ref. 433010)

Scale-resistant hand spray and shock-resistant tip.

Black reinforced, food-grade flexible hose L. 0.95m.

3/4" brass column.

Adjustable wall bracket.

Stainless steel spring guide.

30-year warranty.

These pre-rinse models can be installed close to the splashback.