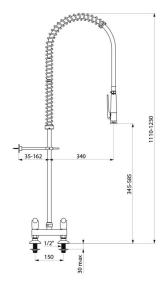

## TECHNICAL CHARACTERISTICS

Twin hole pre-rinse set with mixer - Ref. 5680

| Connector         | M1/2"                    |
|-------------------|--------------------------|
| Height            | 1110 - 1230mm            |
| Drop height       | 345 - 585mm              |
| Flow rate         | 9 lpm via the hand spray |
| Width to the wall | 35 - 162mm               |
| Finish            | Chrome-plated brass      |
| Norms             | ACS (                    |
| Warranty          | 30 g<br>WARANY           |
| Repairability     | 50 g                     |
|                   |                          |