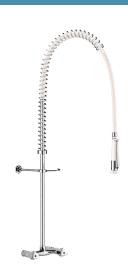

#### DESCRIPTION

Wall-mounted pre-rinse set with mixer - Ref. G6433

Complete pre-rinse set without bib tap. Suitable for intensive use in professional kitchens. Wall-mounted mixer, F3/4" with 150mm centres with: - valve heads with control knobs. - non-return valves integrated in the mixer. White hand spray with 9 lpm flow rate at the outlet (ref. 433000). Scale-resistant hand spray with shock-resistant tip. White, reinforced, food-grade flexible hose L. 0.95m. 3/4" brass column. Adjustable wall bracket. Stainless steel spring guide. 30-year warranty.