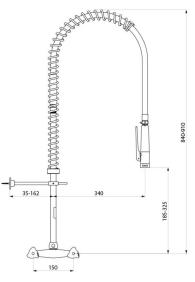

#### Wall-mounted pre-rinse set with mixer - Ref. G6433

| Connector         | F3/4"                            |
|-------------------|----------------------------------|
| Height            | 840 - 910mm                      |
| Flow rate         | 9 lpm                            |
| Width to the wall | 35 - 162mm                       |
| Finish            | Chrome-plated brass              |
| Norms             | ACS 📜 🙆                          |
| Warranty          | 30 KARRANTY                      |
| Repairability     | 50 <sup>FE</sup><br>REPARABILITY |