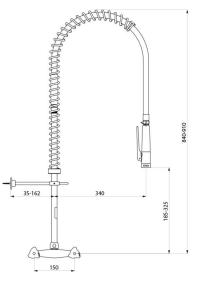

#### Wall-mounted pre-rinse set with mixer - Ref. G6433

| Connector         | F3/4"               |
|-------------------|---------------------|
| Height            | 840 - 910mm         |
| Flow rate         | 9 lpm               |
| Width to the wall | 35 - 162mm          |
| Finish            | Chrome-plated brass |
| Norms             | ACS 📜 🙆             |
| Warranty          | 30 BY               |
| Repairability     | <b>FEPARABILITY</b> |