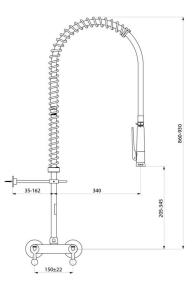

#### Wall-mounted pre-rinse set with mixer - Ref. 5636

| Connector         | M1/2"                    |
|-------------------|--------------------------|
| Height            | 860 - 930mm              |
| Drop height       | 205 - 345mm              |
| Flow rate         | 9 lpm via the hand spray |
| Width to the wall | 35 - 162mm               |
| Finish            | Chrome-plated brass      |
| Norms             | ACS 📜 🙆                  |
| Warranty          | 30 MARANTY               |
| Repairability     |                          |