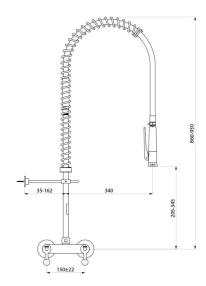

## TECHNICAL CHARACTERISTICS

Wall-mounted pre-rinse set with mixer - Ref. 5636

| Connector         | M1/2"                    |
|-------------------|--------------------------|
| Height            | 860 - 930mm              |
| Drop height       | 205 - 345mm              |
| Flow rate         | 9 lpm via the hand spray |
| Width to the wall | 35 - 162mm               |
| Finish            | Chrome-plated brass      |
| Norms             | ACS 📜 🔘                  |
| Warranty          | 30 gg<br>WARRANTY        |
| Repairability     | 50 g                     |
|                   |                          |