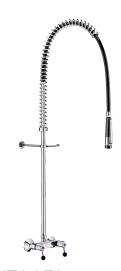

## Wall-mounted pre-rinse set with mixer

Ref. 5636

Without bib tap

2024 UK public price excluding VAT: £636.55

## **DESCRIPTION**

Wall-mounted pre-rinse set with mixer - Ref. 5636

Complete pre-rinse set without bib tap suitable for intensive use in professional kitchens.

Wall-mounted mixer, F3/4" with adjustable centres with:

- valve heads with reinforced mechanisms and ergonomic controls.
- M1/2" M3/4" offset connectors.
- non-return valves integrated in the mixer.

Black hand spray with adjustable jet and 9 lpm flow rate at the outlet (ref. 433010).

Scale-resistant hand spray with shock-resistant tip.

Black, reinforced, food-grade flexible hose L. 0.95m.

3/4" brass column.

Adjustable wall bracket.

Stainless steel spring guide.

30-year warranty.