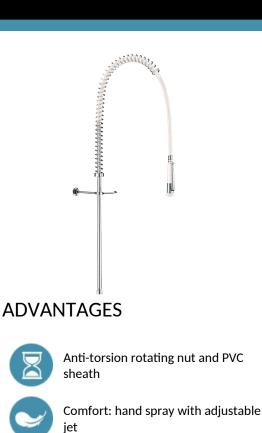

#### White pre-rinse set with no valve - Ref. 433020

White pre-rinse set without valve suitable for intensive use in professional kitchens.
Without bib tap.
White hand spray with adjustable jet and 9 lpm flow rate at the outlet (ref. 433000).
Scale-resistant hand spray with shock-resistant tip.
White, reinforced, food-grade flexible hose L. 0.95m.
Long brass column 3/4".
Adjustable wall bracket.
Stainless steel spring guide.
30-year warranty.
This pre-rinse set, with no water control valve, comprises spare parts for repairing pre-rinse sets.

Increased resistance: high quality flexible

Hygiene: PVC flexible, scale-resistant spray