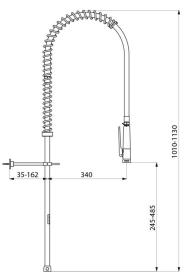

#### White pre-rinse set with no valve - Ref. 433020

| Connector         | 3/4"                 |
|-------------------|----------------------|
| Height            | 1010 - 1130mm        |
| Drop height       | 245 - 485mm          |
| Flow rate         | depends on the valve |
| Width to the wall | 35 - 162mm           |
| Finish            | Chrome-plated brass  |
| Norms             | ACS                  |
| Warranty          | 30章<br>WASRANTY      |