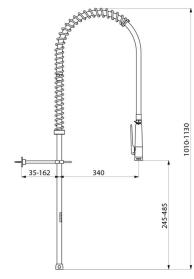

## TECHNICAL CHARACTERISTICS

White pre-rinse set with no valve - Ref. 433020

| Connector         | 3/4"                 |
|-------------------|----------------------|
| Height            | 1010 - 1130mm        |
| Drop height       | 245 - 485mm          |
| Flow rate         | depends on the valve |
| Width to the wall | 35 - 162mm           |
| Finish            | Chrome-plated brass  |
| Norms             | ACS ①                |
| Warranty          | 30 gg                |
|                   |                      |