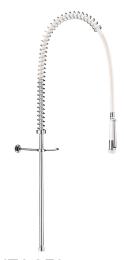

## White pre-rinse set with no valve

Ref. 433020

Without bib tap

2024 UK public price excluding VAT: £502.44

White pre-rinse set with no valve - Ref. 433020

White pre-rinse set without valve suitable for intensive use in professional kitchens.

Without bib tap.

White hand spray with adjustable jet and 9 lpm flow rate at the outlet (ref. 433000).

Scale-resistant hand spray with shock-resistant tip.

White, reinforced, food-grade flexible hose L. 0.95m.

Long brass column 3/4".

Adjustable wall bracket.

Stainless steel spring guide.

30-year warranty.

This pre-rinse set, with no water control valve, comprises spare parts for repairing pre-rinse sets.