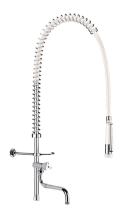

## White pre-rinse set with no valve

Ref. 433422

With bib tap and swivelling tubular spout

2024 UK public price excluding VAT: £582.46

White pre-rinse set with no valve - Ref. 433422

White pre-rinse set without valve suitable for intensive use in professional kitchens.

Bib tap with telescopic, swivelling spout L. 200 - 290mm and valve head with control knob.

White hand spray with adjustable jet and 9 lpm flow rate at the outlet (ref. 433000).

Scale-resistant hand spray with shock-resistant tip.

White, reinforced, food-grade flexible hose L. 0.95m.

Short brass column 3/4" for wall-mounted water control valve.

Adjustable wall bracket.

Stainless steel spring guide.

30-year warranty.

This pre-rinse set, with no water control valve, comprises spare parts for repairing pre-rinse sets.