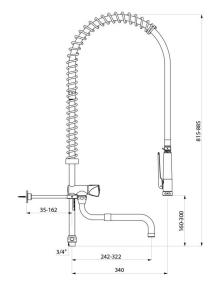

## TECHNICAL CHARACTERISTICS

White pre-rinse set with no valve - Ref. 433422

| Connector         | 3/4"                 |
|-------------------|----------------------|
| Height            | 815 - 885mm          |
| Drop height       | 160 - 300mm          |
| Flow rate         | depends on the valve |
| Width to the wall | 35 - 162mm           |
| Finish            | Chrome-plated brass  |
| Norms             | ACS ①                |
| Warranty          | 30 S                 |
| Repairability     | 50 g                 |
|                   |                      |