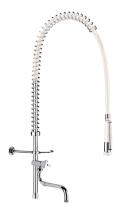

## White pre-rinse set with no valve

Ref. 433422

With bib tap and swivelling tubular spout

2025 UK public price excluding VAT: £599.92

White pre-rinse set with no valve - Ref. 433422

White pre-rinse set without valve suitable for intensive use in professional kitchens.

Bib tap with telescopic, swivelling spout L. 200 - 290mm and valve head with control knob.

White hand spray with adjustable jet and 9 lpm flow rate at the outlet (ref. 433000).

Scale-resistant hand spray with shock-resistant tip.

White, reinforced, food-grade flexible hose L. 0.95m.

Short brass column 3/4" for wall-mounted water control valve.

Adjustable wall bracket.

Stainless steel spring guide.

30-year warranty.

This pre-rinse set, with no water control valve, comprises spare parts for repairing pre-rinse sets.