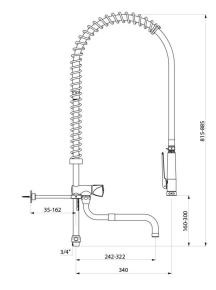

## TECHNICAL CHARACTERISTICS

White pre-rinse set with no valve - Ref. 433422

| Connector         | 3/4"                 |
|-------------------|----------------------|
| Height            | 815 - 885mm          |
| Drop height       | 160 - 300mm          |
| Flow rate         | depends on the valve |
| Width to the wall | 35 - 162mm           |
| Finish            | Chrome-plated brass  |
| Norms             | ACS ①                |
| Warranty          | 30 S                 |
| Repairability     | 50 g                 |
|                   |                      |