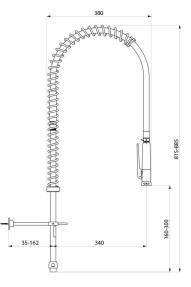

#### White pre-rinse set with no valve - Ref. 433420

| Connector         | 3/4"                 |
|-------------------|----------------------|
| Height            | 815 - 885mm          |
| Drop height       | 160 - 300mm          |
| Flow rate         | depends on the valve |
| Width to the wall | 35 - 162mm           |
| Finish            | Chrome-plated brass  |
| Norms             | ACS                  |
| Warranty          | 30 M                 |
| Repairability     |                      |