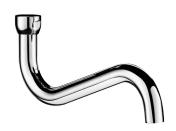

## Swivelling swan neck tubular spout L. 200mm

Ref. 943200110

Accessories for Commercial Kitchens

2024 UK public price excluding VAT: £85.65

Swivelling swan neck tubular spout L. 200mm - Ref. 943200110

Tubular swan neck spout L. 200mm F3/4" in chrome-plated brass.

Ø 22mm swivelling spout .

Star-shaped, brass flow straightener.

Smooth interior reduces niches where bacteria can develop. Can be installed as an under or over spout on a wall-mounted mixer/tap.