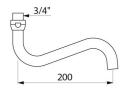

## Swivelling swan neck tubular spout L. 200mm

Ref. 943200110

Accessories for Commercial Kitchens

2024 UK public price excluding VAT: £85.65

Swivelling swan neck tubular spout L. 200mm - Ref. 943200110

Tubular swan neck spout L. 200mm F3/4" in chrome-plated brass.

## TECHNICAL CHARACTERISTICS

Swivelling swan neck tubular spout L. 200mm - Ref. 943200110

| Spout length | 200mm               |
|--------------|---------------------|
| Finish       | Chrome-plated brass |
| Norms        | ACS                 |
| Warranty     | <b>30</b> §         |