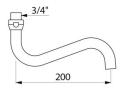

## **DESCRIPTION**

Swivelling swan neck tubular spout L. 200mm - Ref. 943200110

Tubular swan neck spout L. 200mm F3/4" in chrome-plated brass. Ø 22mm swivelling spout .

Star-shaped, brass flow straightener.

## TECHNICAL CHARACTERISTICS

Swivelling swan neck tubular spout L. 200mm - Ref. 943200110

| Spout length | 200mm               |
|--------------|---------------------|
| Finish       | Chrome-plated brass |
| Norms        | ACS                 |
| Warranty     | 30 g                |