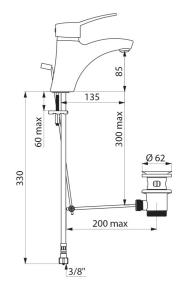

## SECURITHERM EP pressurebalancing basin mixer

Ref. 2520TEP

Single hole mechanical mixer H. 85mm, L. 135mm

2025 UK public price excluding VAT: £244.72

SECURITHERM EP pressure-balancing basin mixer - Ref. 2520TEP

Deck-mounted mechanical basin mixer with pressure-balancing. Single hole mixer with spout H. 85mm L. 135mm with BIOSAFE hygienic spout outlet.

 $\ensuremath{\text{\varnothing}}$  40mm ceramic cartridge with pressure-balancing and pre-set maximum temperature limiter.

## **TECHNICAL CHARACTERISTICS**

SECURITHERM EP pressure-balancing basin mixer - Ref. 2520TEP

| Connector           | F3/8"                           |
|---------------------|---------------------------------|
| Technology          | SECURITHERM EP mechanical mixer |
| Height              | 165mm                           |
| Drop height         | 85mm                            |
| Spout length        | 135mm                           |
| Flow rate           | 5 lpm at 3 bar                  |
| Temperature limiter | Yes                             |
| Finish              | Chrome-plated brass             |
| Norms               | ACS 🧎 🙆 🖫                       |
| Warranty            | 30 E                            |
| Repairability       | SON REPARABILITY                |
|                     |                                 |