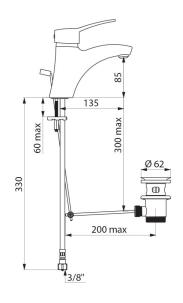

Deck-mounted mechanical basin mixer with pressure-balancing. Single hole mixer with spout H. 85mm L. 135mm with BIOSAFE hygienic spout outlet.

 $\ensuremath{\text{\emptyset}}$  40mm ceramic cartridge with pressure-balancing and pre-set maximum temperature limiter.

## **TECHNICAL CHARACTERISTICS**

SECURITHERM EP pressure-balancing basin mixer - Ref. 2520TEP

| Connector           | F3/8"                           |
|---------------------|---------------------------------|
| Technology          | SECURITHERM EP mechanical mixer |
| Height              | 165mm                           |
| Drop height         | 85mm                            |
| Spout length        | 135mm                           |
| Flow rate           | 5 lpm at 3 bar                  |
| Temperature limiter | Yes                             |
| Finish              | Chrome-plated brass             |
| Norms               | ACS 📜 🚇                         |
| Warranty            | 30 S                            |
| Repairability       | 50 g                            |
|                     |                                 |