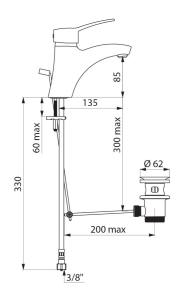

## **TECHNICAL CHARACTERISTICS**

SECURITHERM EP pressure-balancing basin mixer - Ref. 2520TEP

| Connector           | F3/8"                                                                                                                                                                                                                                                                                                                                                                                                                                                                                                                                                                                                                                                                                                                                                                                                                                                                                                                                                                                                                                                                                                                                                                                                                                                                                                                                                                                                                                                                                                                                                                                                                                                                                                                                                                                                                                                                                                                                                                                                                                                                                                                         |
|---------------------|-------------------------------------------------------------------------------------------------------------------------------------------------------------------------------------------------------------------------------------------------------------------------------------------------------------------------------------------------------------------------------------------------------------------------------------------------------------------------------------------------------------------------------------------------------------------------------------------------------------------------------------------------------------------------------------------------------------------------------------------------------------------------------------------------------------------------------------------------------------------------------------------------------------------------------------------------------------------------------------------------------------------------------------------------------------------------------------------------------------------------------------------------------------------------------------------------------------------------------------------------------------------------------------------------------------------------------------------------------------------------------------------------------------------------------------------------------------------------------------------------------------------------------------------------------------------------------------------------------------------------------------------------------------------------------------------------------------------------------------------------------------------------------------------------------------------------------------------------------------------------------------------------------------------------------------------------------------------------------------------------------------------------------------------------------------------------------------------------------------------------------|
| Technology          | SECURITHERM EP mechanical mixer                                                                                                                                                                                                                                                                                                                                                                                                                                                                                                                                                                                                                                                                                                                                                                                                                                                                                                                                                                                                                                                                                                                                                                                                                                                                                                                                                                                                                                                                                                                                                                                                                                                                                                                                                                                                                                                                                                                                                                                                                                                                                               |
| Height              | 165mm                                                                                                                                                                                                                                                                                                                                                                                                                                                                                                                                                                                                                                                                                                                                                                                                                                                                                                                                                                                                                                                                                                                                                                                                                                                                                                                                                                                                                                                                                                                                                                                                                                                                                                                                                                                                                                                                                                                                                                                                                                                                                                                         |
| Drop height         | 85mm                                                                                                                                                                                                                                                                                                                                                                                                                                                                                                                                                                                                                                                                                                                                                                                                                                                                                                                                                                                                                                                                                                                                                                                                                                                                                                                                                                                                                                                                                                                                                                                                                                                                                                                                                                                                                                                                                                                                                                                                                                                                                                                          |
| Spout length        | 135mm                                                                                                                                                                                                                                                                                                                                                                                                                                                                                                                                                                                                                                                                                                                                                                                                                                                                                                                                                                                                                                                                                                                                                                                                                                                                                                                                                                                                                                                                                                                                                                                                                                                                                                                                                                                                                                                                                                                                                                                                                                                                                                                         |
| Flow rate           | 5 lpm at 3 bar                                                                                                                                                                                                                                                                                                                                                                                                                                                                                                                                                                                                                                                                                                                                                                                                                                                                                                                                                                                                                                                                                                                                                                                                                                                                                                                                                                                                                                                                                                                                                                                                                                                                                                                                                                                                                                                                                                                                                                                                                                                                                                                |
| Temperature limiter | Yes                                                                                                                                                                                                                                                                                                                                                                                                                                                                                                                                                                                                                                                                                                                                                                                                                                                                                                                                                                                                                                                                                                                                                                                                                                                                                                                                                                                                                                                                                                                                                                                                                                                                                                                                                                                                                                                                                                                                                                                                                                                                                                                           |
| Finish              | Chrome-plated brass                                                                                                                                                                                                                                                                                                                                                                                                                                                                                                                                                                                                                                                                                                                                                                                                                                                                                                                                                                                                                                                                                                                                                                                                                                                                                                                                                                                                                                                                                                                                                                                                                                                                                                                                                                                                                                                                                                                                                                                                                                                                                                           |
| Norms               | ACS 1 0 1                                                                                                                                                                                                                                                                                                                                                                                                                                                                                                                                                                                                                                                                                                                                                                                                                                                                                                                                                                                                                                                                                                                                                                                                                                                                                                                                                                                                                                                                                                                                                                                                                                                                                                                                                                                                                                                                                                                                                                                                                                                                                                                     |
| Warranty            | 30 g                                                                                                                                                                                                                                                                                                                                                                                                                                                                                                                                                                                                                                                                                                                                                                                                                                                                                                                                                                                                                                                                                                                                                                                                                                                                                                                                                                                                                                                                                                                                                                                                                                                                                                                                                                                                                                                                                                                                                                                                                                                                                                                          |
| Repairability       | STONE |
|                     |                                                                                                                                                                                                                                                                                                                                                                                                                                                                                                                                                                                                                                                                                                                                                                                                                                                                                                                                                                                                                                                                                                                                                                                                                                                                                                                                                                                                                                                                                                                                                                                                                                                                                                                                                                                                                                                                                                                                                                                                                                                                                                                               |