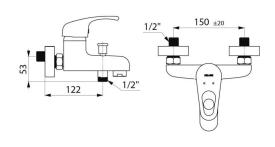

## TECHNICAL CHARACTERISTICS

Wall-mtd shower-bath mixer - Ref. 2252S

| Connector     | M1/2"               |
|---------------|---------------------|
| Height        | 138mm               |
| Finish        | Chrome-plated brass |
| Norms         | ACS                 |
| Warranty      | 30 g<br>WARRANTY    |
| Repairability | 50 g                |
|               |                     |