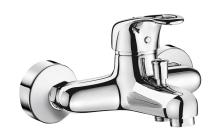

## Wall-mtd shower-bath mixer

Ref. 2252S

Mechanical shower mixer with sculptured control lever

2024 UK public price excluding VAT: £225.92

## **DESCRIPTION**

Wall-mtd shower-bath mixer - Ref. 2252S

Mechanical shower-bath mixer.

Ø 40mm ceramic cartridge with pre-set maximum temperature limiter. Fitted with and automatic diverter with low pressure lock to maintain the shower position even if the flow rate is too low.

High sculptured control lever.

M1/2" shower outlet with integrated non-return valve.

Chrome-plated brass body.

Mixer supplied with offset standard connectors, M1/2" M3/4".

30-year warranty.