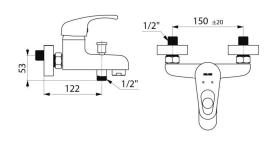

## TECHNICAL CHARACTERISTICS

Wall-mtd shower-bath mixer - Ref. 2252S

| Connector     | M1/2"               |
|---------------|---------------------|
| Height        | 138mm               |
| Finish        | Chrome-plated brass |
| Norms         | ACS                 |
| Warranty      | 30 g                |
| Repairability | 50 g                |
|               |                     |