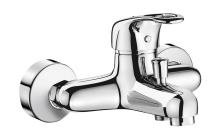

## Wall-mtd shower-bath mixer

Ref. 2252S

Mechanical shower mixer with sculptured control lever

2025 UK public price excluding VAT: £206.52

## **DESCRIPTION**

Wall-mtd shower-bath mixer - Ref. 2252S

Mechanical shower-bath mixer.

Ø 40mm ceramic cartridge with pre-set maximum temperature limiter. Fitted with and automatic diverter with low pressure lock to maintain the shower position even if the flow rate is too low.

High sculptured control lever.

M1/2" shower outlet with integrated non-return valve.

Chrome-plated brass body.

Mixer supplied with offset standard connectors, M1/2" M3/4".

30-year warranty.