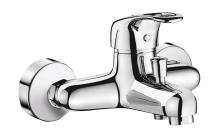

## Wall-mtd shower-bath mixer

Ref. 2252S

Mechanical shower mixer with sculptured control lever

2024 UK public price excluding VAT: £225.92

## **DESCRIPTION**

Wall-mtd shower-bath mixer - Ref. 2252S

Mechanical shower-bath mixer.

 $\emptyset$  40mm ceramic cartridge with pre-set maximum temperature limiter. Fitted with and automatic diverter with low pressure lock to maintain the shower position even if the flow rate is too low.

High sculptured control lever.

M1/2" shower outlet with integrated non-return valve.

Chrome-plated brass body.

Mixer supplied with offset standard connectors, M1/2" M3/4".

30-year warranty.