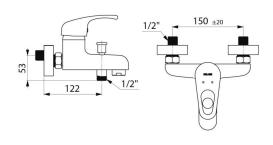

## TECHNICAL CHARACTERISTICS

Wall-mtd shower-bath mixer - Ref. 2252S

| Connector     | M1/2"               |
|---------------|---------------------|
| Height        | 138mm               |
| Finish        | Chrome-plated brass |
| Norms         | ACS                 |
| Warranty      | 30 g<br>WARRANTY    |
| Repairability | 50° g               |
|               |                     |