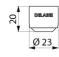

## TECHNICAL CHARACTERISTICS

Hygienic BIOSAFE outlet F22/100 - Ref. 923022

| Connector | F22/100                          |
|-----------|----------------------------------|
| Flow rate | 5 lpm                            |
| Finish    | Hostaform® - chrome-plated brass |
| Norms     | ACS (S)                          |