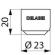

#### DESCRIPTION

Hygienic BIOSAFE outlet F22/100 - Ref. 923022

BIOSAFE hygienic outlet F22/100 for basin mixers and taps.
With no grid or partitions in contact with the water.
Flow rate 5 lpm.
Water cannot stagnate in the internal part, reducing bacterial development.
Made from Hostaform which reduces the build-up of scale.
Chrome-plated brass collar.
Sold individually.
Can only be installed on a mixer/tap with a restricted flow rate to ensure a good flow with no splashing.

## TECHNICAL CHARACTERISTICS

| Hygienic BIOSAFE outlet F | 22/100 - Ref | . 923022 |
|---------------------------|--------------|----------|
|---------------------------|--------------|----------|

 Connector
 F22/100

 Flow rate
 5 lpm

 Finish
 Hostaform\* - chrome-plated brass

 Norms
 ACS (2)