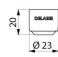

## TECHNICAL CHARACTERISTICS

Hygienic BIOSAFE outlet F22/100 - Ref. 923022

| Connector | F22/100                          |
|-----------|----------------------------------|
| Flow rate | 5 lpm                            |
| Finish    | Hostaform® - chrome-plated brass |
| Norms     | ACS 🔘                            |