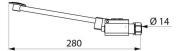

#### MONOFOOT instant shut-off tap - Ref. 736001

| Connector  | Ø 14mm  |
|------------|---------|
| Technology | instant |
| Length     | 280mm   |
| Norms      | ACS     |
| Warranty   | 30 B    |