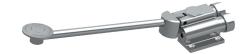

#### MONOFOOT instant shut-off tap - Ref. 736001

Foot-operated basin valve with instant flow: Instant automatic shut-off. Pedal can be raised for cleaning the floor. Adjustable pedal height. Fixing with 4 screws. Filter. Cold or mixed water supply. Floor-mounted, stud nut Ø 14mm. 30-year warranty.