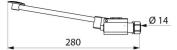

#### MONOFOOT instant shut-off tap - Ref. 736001

| Connector  | Ø 14mm  |
|------------|---------|
| Technology | instant |
| Length     | 280mm   |
| Norms      | ACS     |
| Warranty   | 30 BU   |