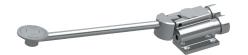

#### MONOFOOT instant shut-off tap - Ref. 736001

Foot-operated basin valve with instant flow: Instant automatic shut-off. Pedal can be raised for cleaning the floor. Adjustable pedal height. Fixing with 4 screws. Filter. Cold or mixed water supply. Floor-mounted, stud nut Ø 14mm. 30-year warranty.