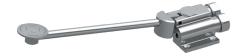

## MONOFOOT instant shut-off tap

Ref. 736001

Pedal-operated

2024 UK public price excluding VAT: £182.86

## **DESCRIPTION**

MONOFOOT instant shut-off tap - Ref. 736001

Foot-operated basin valve with instant flow: Instant automatic shut-off.
Pedal can be raised for cleaning the floor.
Adjustable pedal height.
Fixing with 4 screws.
Filter.
Cold or mixed water supply.
Floor-mounted, stud nut Ø 14mm.
30-year warranty.

## **ADVANTAGES**

85% water savings

Foot-operated, instant flow

Total hygiene: no manual contact