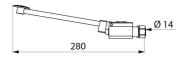

## TECHNICAL CHARACTERISTICS

MONOFOOT instant shut-off tap - Ref. 736001

| Connector  | Ø 14mm  |
|------------|---------|
| Technology | instant |
| Length     | 280mm   |
| Norms      | ACS ①   |
| Warranty   | 30 g    |