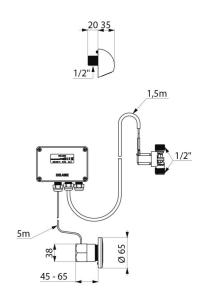

## **DESCRIPTION**

TEMPOMATIC electronic shower kit - Ref. 452569

Recessed electronic shower kit:

TEMPOMATIC electronic shower valve for mixed water supply. Recessed installation.

Power supply by electronic unit with solenoid valve ½".

230/12V transformer.

2 operation modes:

- Automatic activation using presence detection.
- Voluntary ON/OFF activation by passing hand in front of sensor ~10cm.

Duty flush (~60 seconds every 24 hours after the last use).

Adjustable time flow from 30 to 60 seconds.

Flow rate set at 6 lpm at 3 bar.

Chrome-plated, tamperproof, scale-resistant ROUND shower head with automatic flow rate regulation.

Chrome-plated solid brass.

Electronic shower kit suitable for people with reduced mobility. 30-year warranty.