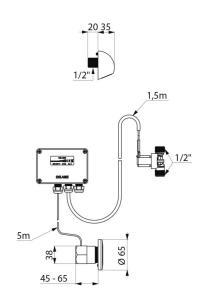

## **DESCRIPTION**

TEMPOMATIC electronic shower kit - Ref. 452569

Recessed electronic shower kit:

TEMPOMATIC electronic shower valve for mixed water supply. Recessed installation.

Power supply by electronic unit with solenoid valve ½".

230/12V transformer.

2 operation modes:

- Automatic activation using presence detection.
- Voluntary ON/OFF activation by passing hand in front of sensor ~10cm.

Duty flush (~60 seconds every 24 hours after the last use).

Adjustable time flow from 30 to 60 seconds.

Flow rate set at 6 lpm at 3 bar.

Chrome-plated, tamperproof, scale-resistant ROUND shower head with automatic flow rate regulation.

Chrome-plated solid brass.

Electronic shower kit suitable for people with reduced mobility. 30-year warranty.

This model does not have a waterproof recessing box. The installer must ensure that the recessing area is waterproof and any leaks or condensates can drain away (see installation guide).

## TECHNICAL CHARACTERISTICS

TEMPOMATIC electronic shower kit - Ref. 452569

| Supply     | 230/12V mains supply |
|------------|----------------------|
| Connector  | 1/2"                 |
| Technology | Electronic           |
| Flow rate  | 6 lpm                |
| Norms      | ACS CE               |
| Warranty   | 30 EN WARRANTY       |