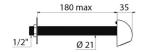

## **DESCRIPTION**

TEMPOMATIC electronic shower kit - Ref. 452159

Cross wall electronic shower kit:

TEMPOMATIC electronic valve for mixed water supply.

For walls ≤ 155mm.

Power supply by electronic unit with solenoid valve 1/2".

Adjustable time flow from 30 to 60 seconds.

Flow rate set at 6 lpm at 3 bar.

Chrome-plated, tamperproof, scale-resistant ROUND shower head with automatic flow rate regulation.

Chrome-plated solid brass.

Wall plate flush to the wall.

Threaded rods can be cut-to-size.

Electronic shower kit suitable for people with reduced mobility.

30-year warranty.