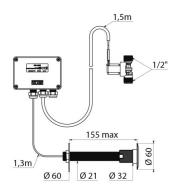

## **DESCRIPTION**

TEMPOMATIC electronic shower kit - Ref. 452159

Cross wall electronic shower kit:

TEMPOMATIC electronic valve for mixed water supply.

For walls ≤ 155mm.

Power supply by electronic unit with solenoid valve 1/2".

230/12V transformer.

2 operation modes:

- Automatic activation via presence detection.
- Voluntary ON/OFF activation by passing the hand in front of sensor ~10 cm. Duty flush (~60 seconds every 24 hours after the last use).

Adjustable time flow from 30 to 60 seconds.

Flow rate set at 6 lpm at 3 bar.

Chrome-plated, tamperproof, scale-resistant ROUND shower head with automatic flow rate regulation.

Chrome-plated solid brass.

Wall plate flush to the wall.

## **TECHNICAL CHARACTERISTICS**

TEMPOMATIC electronic shower kit - Ref. 452159

| Supply     | 230/12V mains supply |
|------------|----------------------|
| Connector  | 1/2"                 |
| Technology | Electronic           |
| Length     | 155mm                |
| Flow rate  | 6 lpm                |
| Norms      | ACS ( ©              |
| Warranty   | 30 th                |