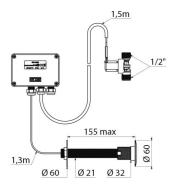

## DESCRIPTION

TEMPOMATIC electronic shower kit - Ref. 452159

Cross wall electronic shower kit: TEMPOMATIC electronic valve for mixed water supply. For walls ≤ 155mm. Power supply by electronic unit with solenoid valve 1/2". 230/12V transformer. 2 operation modes: - Automatic activation via presence detection. - Voluntary ON/OFF activation by passing the hand in front of sensor ~10 cm. Duty flush (~60 seconds every 24 hours after the last use). Adjustable time flow from 30 to 60 seconds. Flow rate set at 6 lpm at 3 bar. Chrome-plated, tamperproof, scale-resistant ROUND shower head with automatic flow rate regulation. Chrome-plated solid brass. Wall plate flush to the wall. Threaded rods can be cut-to-size. Electronic shower kit suitable for people with reduced mobility. 30-year warranty.

## **TECHNICAL CHARACTERISTICS**

| <b>TEMPOMATIC</b> electronic shower | kit | - Ref. 452159 |
|-------------------------------------|-----|---------------|
|                                     |     |               |

| Supply     | 230/12V mains supply |
|------------|----------------------|
| Connector  | 1⁄2"                 |
| Technology | Electronic           |
| Length     | 155mm                |
| Flow rate  | 6 lpm                |
| Norms      | ACS CE               |
| Warranty   | 30 HARRANTY          |