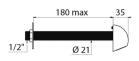

## DESCRIPTION

TEMPOMATIC electronic shower kit - Ref. 452159

Cross wall electronic shower kit: TEMPOMATIC electronic valve for mixed water supply. For walls ≤ 155mm. Power supply by electronic unit with solenoid valve 1/2". 230/12V transformer. 2 operation modes: - Automatic activation via presence detection. - Voluntary ON/OFF activation by passing the hand in front of sensor ~10 cm. Duty flush (~60 seconds every 24 hours after the last use). Adjustable time flow from 30 to 60 seconds. Flow rate set at 6 lpm at 3 bar. Chrome-plated, tamperproof, scale-resistant ROUND shower head with automatic flow rate regulation. Chrome-plated solid brass. Wall plate flush to the wall. Threaded rods can be cut-to-size. Electronic shower kit suitable for people with reduced mobility. 30-year warranty.

## **TECHNICAL CHARACTERISTICS**

| <b>TEMPOMATIC</b> electronic shower | kit | - Ref. 452159 |
|-------------------------------------|-----|---------------|
|                                     |     |               |

| Supply     | 230/12V mains supply |
|------------|----------------------|
| Connector  | 1⁄2"                 |
| Technology | Electronic           |
| Length     | 155mm                |
| Flow rate  | 6 lpm                |
| Norms      | ACS CE               |
| Warranty   | 30 HARRANTY          |