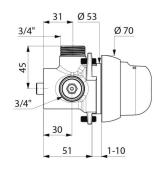

## **DESCRIPTION**

TEMPOMIX time flow shower mixer - Ref. 790970

Exposed time flow shower mixer:

TEMPOMIX ¾" single control mixer.

For panels 1 - 10mm.

Temperature control and operation via the push-button.

## TECHNICAL CHARACTERISTICS

TEMPOMIX time flow shower mixer - Ref. 790970

| Connector  | 34"              |
|------------|------------------|
| Technology | Time flow        |
| Flow rate  | 12 lpm           |
| Norms      | ACS 📜 😓 🚇 💹      |
| Warranty   | 30 g<br>WARRANTY |