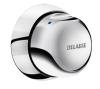

## TEMPOMIX time flow shower mixer

Ref. 790970

Single control time flow

2025 UK public price excluding VAT: £284.25

## **DESCRIPTION**

TEMPOMIX time flow shower mixer - Ref. 790970

Exposed time flow shower mixer:

TEMPOMIX ¾" single control mixer.

For panels 1 - 10mm.

Temperature control and operation via the push-button.

Chrome-plated metal push-button.

30-year warranty.