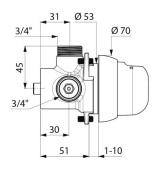

## **DESCRIPTION**

TEMPOMIX time flow shower mixer - Ref. 790970

Exposed time flow shower mixer:

TEMPOMIX ¾" single control mixer.

For panels 1 - 10mm.

Temperature control and operation via the push-button.

## TECHNICAL CHARACTERISTICS

TEMPOMIX time flow shower mixer - Ref. 790970

| Connector  | 3/4"        |
|------------|-------------|
| Technology | Time flow   |
| Flow rate  | 12 lpm      |
| Norms      | ACS 📜 🚇 🚇 💆 |
| Warranty   | 30 WARRANTY |