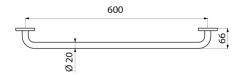

#### Towel rail - Ref. 510788S

| Depth    | 66mm                               |
|----------|------------------------------------|
| Length   | 600mm                              |
| Diameter | Ø 20mm                             |
| Finish   | Polished satin 304 stainless steel |
| Norms    | <u>0</u>                           |
| Warranty | 20%                                |