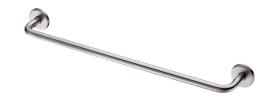

### DESCRIPTION

Towel rail - Ref. 510788S

Towel rail for bathrooms. Designer towel rail. Robust model. Ø 20mm rail, length 600mm. Bacteriostatic 304 stainless steel with polished satin finish. Wall-mounted towel rail with concealed fixings. 30-year warranty.

Robust model with concealed fixings