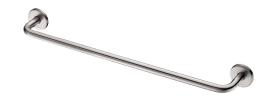

### DESCRIPTION

Towel rail - Ref. 510788S

Towel rail for bathrooms. Designer towel rail. Robust model. Ø 20mm rail, length 600mm. Bacteriostatic 304 stainless steel with polished satin finish. Wall-mounted towel rail with concealed fixings. 30-year warranty.

Robust model with concealed fixings