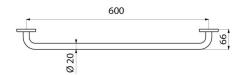

#### Towel rail - Ref. 510788S

| Depth    | 66mm                               |
|----------|------------------------------------|
| Length   | 600mm                              |
| Diameter | Ø 20mm                             |
| Finish   | Polished satin 304 stainless steel |
| Norms    | <u>0</u>                           |
| Warranty | 20%                                |