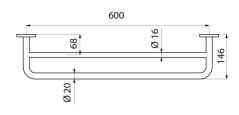

## **TECHNICAL CHARACTERISTICS**

Towel rail - Ref. 510790S

| Depth    | 146mm                              |
|----------|------------------------------------|
| Length   | 600mm                              |
| Diameter | Ø 20mm and Ø 16mm                  |
| Finish   | Polished satin 304 stainless steel |
| Norms    | <u>©</u>                           |
| Warranty | 30g<br>WARSANTY                    |