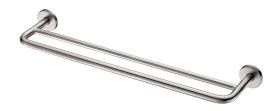

## **Towel rail**

Ref. 510790S

Ø 20mm, 2 rails

2025 UK public price excluding VAT: £69.33

## **DESCRIPTION**

Towel rail - Ref. 510790S

Towel rail for bathrooms.
Twin rail designer towel rail.
Robust model.
Ø 20mm and Ø 16mm rails, length 600mm.
Bacteriostatic 304 stainless steel with polished satin finish.
Wall-mounted towel rail with concealed fixings.
30-year warranty.

## **ADVANTAGES**

Robust model with concealed fixings

Bacteriostatic 304 stainless steel