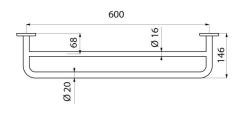

## **TECHNICAL CHARACTERISTICS**

Towel rail - Ref. 510790S

| Depth    | 146mm                              |
|----------|------------------------------------|
| Length   | 600mm                              |
| Diameter | Ø 20mm and Ø 16mm                  |
| Finish   | Polished satin 304 stainless steel |
| Norms    | <u>©</u>                           |
| Warranty | 30g<br>WARSANTY                    |