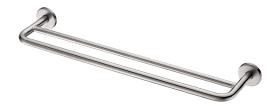

## **Towel rail**

Ref. 510790S

Ø 20mm, 2 rails

2024 UK public price excluding VAT: £67.30

## **DESCRIPTION**

Towel rail - Ref. 510790S

Towel rail for bathrooms.
Twin rail designer towel rail.
Robust model.
Ø 20mm and Ø 16mm rails, length 600mm.
Bacteriostatic 304 stainless steel with polished satin finish.
Wall-mounted towel rail with concealed fixings.
30-year warranty.