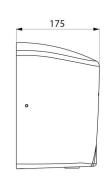

Dimensions: 175 x 238 x 267mm.

Weight: 4kg. Class I, IP23. CE marked. 3-year warranty.

## TECHNICAL CHARACTERISTICS

HIGHFLOW high-speed hand dryer - Ref. 510622

| Supply     | Electric                            |
|------------|-------------------------------------|
| Technology | Infrared detection                  |
| Height     | 267 mm                              |
| Depth      | 175 mm                              |
| Width      | 238 mm                              |
| Finish     | Bright polished 304 stainless steel |
| Norms      | CE @                                |
| Warranty   | Established                         |
|            |                                     |