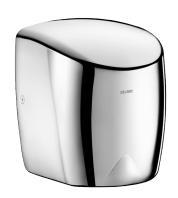

## HIGHFLOW high-speed hand dryer

Ref. 510622

Air pulse

2024 UK public price excluding VAT: £469.06

## **DESCRIPTION**

HIGHFLOW high-speed hand dryer - Ref. 510622

HIGHFLOW air pulse hand dryer.

Robust model.

Lit central nozzle focuses the pulsed air onto hands at over 230km/h.

High speed electrical hand dryer: dries in 10 - 12 seconds.

Bacteriostatic bright polished 304 stainless steel.

Easy to clean: one-piece cover. Stainless steel thickness: 1mm.

Airflow: 39 l/second. Air speed: 230 km/h.

Low energy consumption: 1350W.

220-240V~/50Hz. Noise level: 82 dBA.