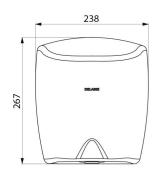

Dimensions: 175 x 238 x 267mm.

Weight: 4kg. Class I, IP23. CE marked. 3-year warranty.

## TECHNICAL CHARACTERISTICS

HIGHFLOW high-speed hand dryer - Ref. 510622

| Supply     | Electric                            |
|------------|-------------------------------------|
| Technology | Infrared detection                  |
| Height     | 267 mm                              |
| Depth      | 175 mm                              |
| Width      | 238 mm                              |
| Finish     | Bright polished 304 stainless steel |
| Norms      | CE @                                |
| Warranty   | Established                         |
|            |                                     |