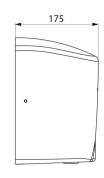

Dimensions: 175 x 238 x 267mm.

Weight: 4kg. Class I, IP23. CE marked. 3-year warranty.

## **TECHNICAL CHARACTERISTICS**

HIGHFLOW high-speed hand dryer - Ref. 510622

| Supply     | Electric                            |
|------------|-------------------------------------|
| Technology | Infrared detection                  |
| Height     | 267 mm                              |
| Depth      | 175 mm                              |
| Width      | 238 mm                              |
| Finish     | Bright polished 304 stainless steel |
| Norms      | CE ②                                |
| Warranty   |                                     |
|            |                                     |