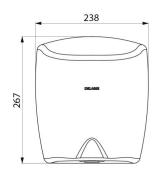

Dimensions: 175 x 238 x 267mm.

Weight: 4kg. Class I, IP23. CE marked. 3-year warranty.

## **TECHNICAL CHARACTERISTICS**

HIGHFLOW high-speed hand dryer - Ref. 510622

| Supply     | Electric                            |
|------------|-------------------------------------|
| Technology | Infrared detection                  |
| Height     | 267 mm                              |
| Depth      | 175 mm                              |
| Width      | 238 mm                              |
| Finish     | Bright polished 304 stainless steel |
| Norms      | CE ②                                |
| Warranty   |                                     |
|            |                                     |