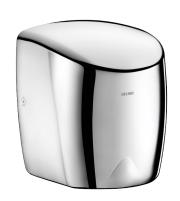

## HIGHFLOW high-speed hand dryer

Ref. 510622

Air pulse

2024 UK public price excluding VAT: £469.06

## **DESCRIPTION**

HIGHFLOW high-speed hand dryer - Ref. 510622

HIGHFLOW air pulse hand dryer.

Robust model.

Lit central nozzle focuses the pulsed air onto hands at over 230km/h.

High speed electrical hand dryer: dries in 10 - 12 seconds.

Bacteriostatic bright polished 304 stainless steel.

Easy to clean: one-piece cover. Stainless steel thickness: 1mm.

Airflow: 39 l/second. Air speed: 230 km/h.

Low energy consumption: 1350W.

220-240V~/50-60Hz. Noise level: 82 dBA.