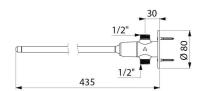

## **TECHNICAL CHARACTERISTICS**

TEMPOGENOU time flow tap - Ref. 735400

| Connector     | M½"         |
|---------------|-------------|
| Technology    | Time flow   |
| Length        | 435mm       |
| Flow rate     | 3 lpm       |
| Norms         | ACS WRAS () |
| Warranty      | 30 g        |
| Repairability | 50° g       |
|               |             |