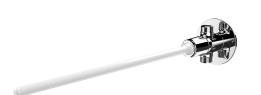

## **TEMPOGENOU** time flow tap

Ref. 735400

Knee-operated

2024 UK public price excluding VAT: £123.43

## **DESCRIPTION**

**TEMPOGENOU time flow tap - Ref. 735400** 

Knee-operated time flow basin valve:

Time flow  $\sim$ 7 seconds.

Flow rate pre-set at 3 lpm at 3 bar, can be adjusted from 1.4 to 6 lpm.

Reinforced control lever.

Brass wall plate with reinforced fixing via 4 stainless steel screws

Cold or mixed water supply.

Chrome-plated brass body M½".

Straight model for in-line.

30-year warranty.

## **ADVANTAGES**

85% water savings

Knee-operated

Reinforced fixing and rod

Total hygiene: no manual contact