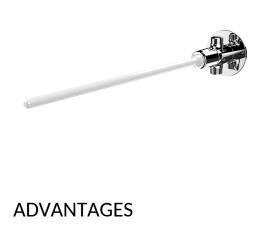

## **TEMPOGENOU** time flow tap

Ref. 735400

**Knee-operated** 

2024 UK public price excluding VAT: £123.43

## DESCRIPTION TEMPOGENOU time flow tap - Ref. 735400

Knee-operated time flow basin valve: Time flow ~7 seconds.

Flow rate pre-set at 3 lpm at 3 bar, can be adjusted from 1.4 to 6 lpm. Reinforced control lever. Brass wall plate with reinforced fixing via 4 stainless steel screws. Cold or mixed water supply. Chrome-plated brass body M<sup>1</sup>/<sub>2</sub>". Straight model for in-line. 30-year warranty.