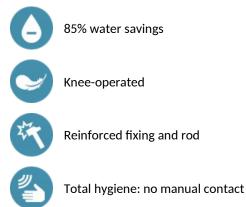

## DESCRIPTION TEMPOGENOU time flow tap - Ref. 735400

Knee-operated time flow basin valve: Time flow ~7 seconds.

Flow rate pre-set at 3 lpm at 3 bar, can be adjusted from 1.4 to 6 lpm. Reinforced control lever. Brass wall plate with reinforced fixing via 4 stainless steel screws. Cold or mixed water supply. Chrome-plated brass body M<sup>1</sup>/<sub>2</sub>". Straight model for in-line. 30-year warranty.