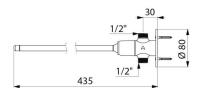

## **TECHNICAL CHARACTERISTICS**

| TEMPOGENOU time flow tap - Ref. 735400 |            |           |
|----------------------------------------|------------|-----------|
|                                        | Connector  | M½"       |
|                                        | Technology | Time flow |
|                                        | Length     | 435mm     |
|                                        | Flow rate  | 3 lpm     |
|                                        | Norms      | ACS JWRAS |
|                                        | Warranty   | 30 KA     |