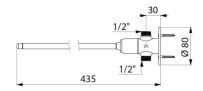

## TECHNICAL CHARACTERISTICS

TEMPOGENOU time flow tap - Ref. 735400

| Connector     | M½"         |
|---------------|-------------|
| Technology    | Time flow   |
| Length        | 435mm       |
| Flow rate     | 3 lpm       |
| Norms         | ACS WRAS () |
| Warranty      | 30 gg       |
| Repairability | 50 g        |
|               |             |