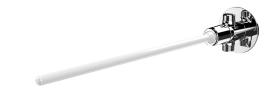

## **TEMPOGENOU** time flow tap

Ref. 735400

Knee-operated

2025 UK public price excluding VAT: £127.14

## TEMPOGENOU time flow tap - Ref. 735400

Knee-operated time flow basin valve: Time flow ~7 seconds. Flow rate pre-set at 3 lpm at 3 bar, can be adjusted from 1.4 to 6 lpm. Reinforced control lever. Brass wall plate with reinforced fixing via 4 stainless steel screws. Cold or mixed water supply. Chrome-plated brass body M½". Straight model for in-line. 30-year warranty.