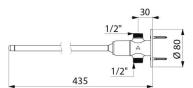

## TECHNICAL CHARACTERISTICS

| TEMPOGENOU time flow tap - Ref. 735400 |               |
|----------------------------------------|---------------|
| Connector                              | M½"           |
| Technology                             | Time flow     |
| Length                                 | 435mm         |
| Flow rate                              | 3 lpm         |
| Norms                                  | ACS WRAS 🕥 🗓  |
| Warranty                               | <b>30</b>     |
| Repairability                          | REALIZABILITY |