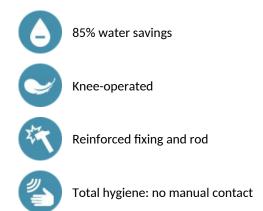

## TEMPOGENOU time flow tap - Ref. 735400

Knee-operated time flow basin valve: Time flow ~7 seconds. Flow rate pre-set at 3 lpm at 3 bar, can be adjusted from 1.4 to 6 lpm. Reinforced control lever. Brass wall plate with reinforced fixing via 4 stainless steel screws. Cold or mixed water supply. Chrome-plated brass body M½". Straight model for in-line. 30-year warranty.